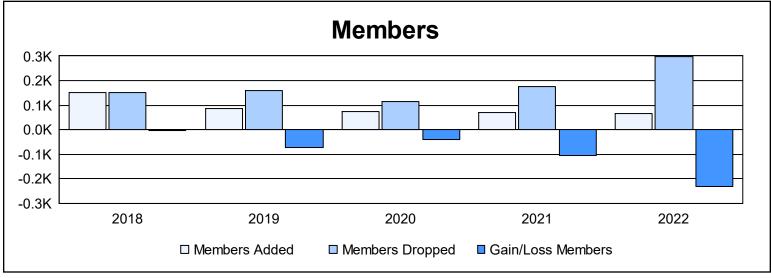

District 104 A

As of June 2022 Cumulative

| Year      | New<br>Clubs | Dropped<br>Clubs | Gain/<br>Loss<br>Clubs | New<br>Members | Charter<br>Members | Reinstate<br>Members | Transfer<br>Members | Total<br>Member<br>Added | Total<br>Members<br>Dropped | Gain/<br>Loss<br>Members |
|-----------|--------------|------------------|------------------------|----------------|--------------------|----------------------|---------------------|--------------------------|-----------------------------|--------------------------|
| 2017-2018 | 0            | 0                | 0                      | 102            | 10                 | 5                    | 34                  | 151                      | 153                         | -2                       |
| 2018-2019 | 0            | 0                | 0                      | 75             | 0                  | 3                    | 7                   | 85                       | 158                         | -73                      |
| 2019-2020 | 0            | 0                | 0                      | 71             | 0                  | 2                    | 1                   | 74                       | 115                         | -41                      |
| 2020-2021 | 0            | 7                | -7                     | 50             | 8                  | 9                    | 3                   | 70                       | 177                         | -107                     |
| 2021-2022 | 0            | 8                | -8                     | 54             | 1                  | 2                    | 7                   | 64                       | 297                         | -233                     |
| Average   | 0            | 3                | -3                     | 70             | 4                  | 4                    | 10                  | 89                       | 180                         | -91                      |