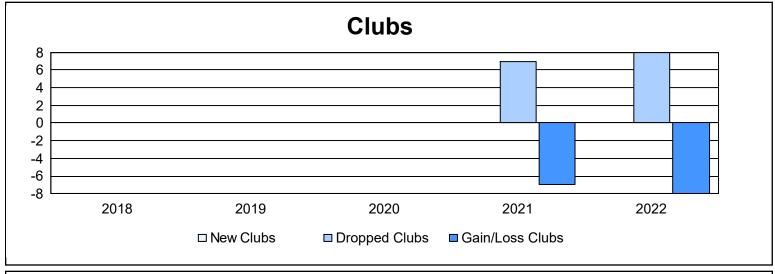

District 104 A

As of June 2022 Cumulative

| Year      | New<br>Clubs | Dropped<br>Clubs | Gain/<br>Loss<br>Clubs | New<br>Members | Charter<br>Members | Reinstate<br>Members | Transfer<br>Members | Total<br>Member<br>Added | Total<br>Members<br>Dropped | Gain/<br>Loss<br>Members |
|-----------|--------------|------------------|------------------------|----------------|--------------------|----------------------|---------------------|--------------------------|-----------------------------|--------------------------|
| 2017-2018 | 0            | 0                | 0                      | 102            | 10                 | 5                    | 34                  | 151                      | 153                         | -2                       |
| 2018-2019 | 0            | 0                | 0                      | 75             | 0                  | 3                    | 7                   | 85                       | 158                         | -73                      |
| 2019-2020 | 0            | 0                | 0                      | 71             | 0                  | 2                    | 1                   | 74                       | 115                         | -41                      |
| 2020-2021 | 0            | 7                | -7                     | 50             | 8                  | 9                    | 3                   | 70                       | 177                         | -107                     |
| 2021-2022 | 0            | 8                | -8                     | 54             | 1                  | 2                    | 7                   | 64                       | 297                         | -233                     |
| Average   | 0            | 3                | -3                     | 70             | 4                  | 4                    | 10                  | 89                       | 180                         | -91                      |